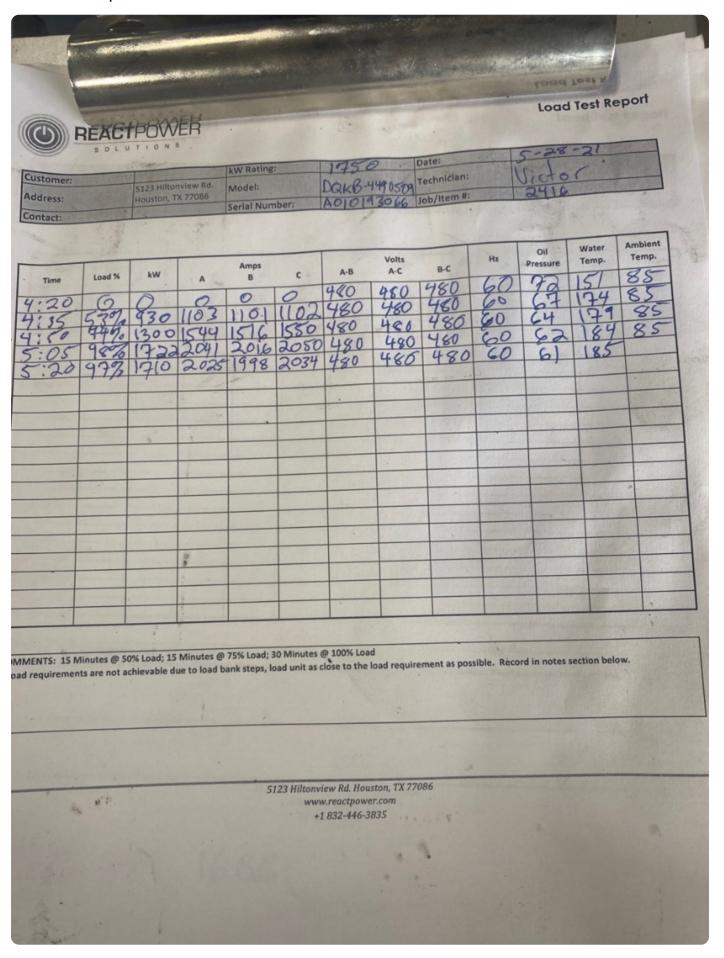

#### **Load Test**

1 Hour Test - 15 Min @ 25% / 15 Min @ 50% / 30 Min @ 100%

Filled by Victor Pudelek on 06/01/2021, 8:28 AM

Monitor / Record Results on Load Test Report

Filled by Victor Pudelek on 06/01/2021, 8:28 AM

Record 30 Second Video of Load Test @ 100% - Share with Service Manager

Filled by Victor Pudelek on 06/01/2021, 8:28 AM

#### Load Test Result:

Pass

Flag

Fail

Filled by Victor Pudelek on 06/01/2021, 8:28 AM

# Photo of Completed Load Test:

Filled by Victor Pudelek on 06/01/2021, 8:28 AM